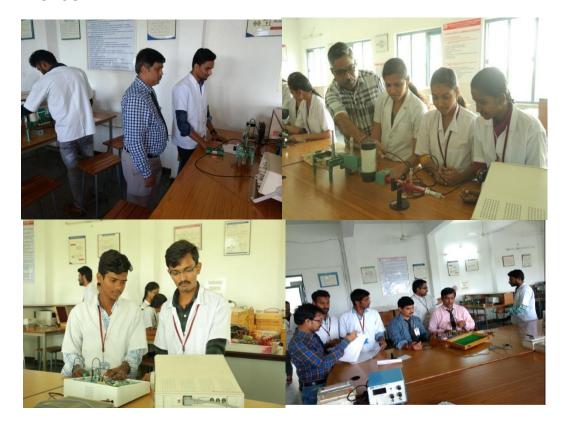

| Rs16,19,346/-        |  |
| 2    | 2021-22          |                              | Rs16,19,346/-        |  |
| 3    | 2020-21          |                              | Rs16,19,346/-        |  |
| 4    | 2019-20          | Rs 2,79,598/-                | Rs16,19,346/-        |  |
| 5    | 2018-19          | Rs 2,40,225/-                | Rs13,39,748/-        |  |
| 6    | 2017-18          |                              | Rs10,99,523/-        |  |
| 7    | 2016-17          |                              | Rs10,99,523/-        |  |
| 8    | 2015-16          |                              | Rs10,99,523/-        |  |

#### Lab In charge:

Dr. P. Venkat Rao, Assoc. professor, Dept. of ECE

#### **Supporting Staff:**

Mr. A. Lenin Babu, Senior Technician, Dept. of ECE

# PHOTOS: